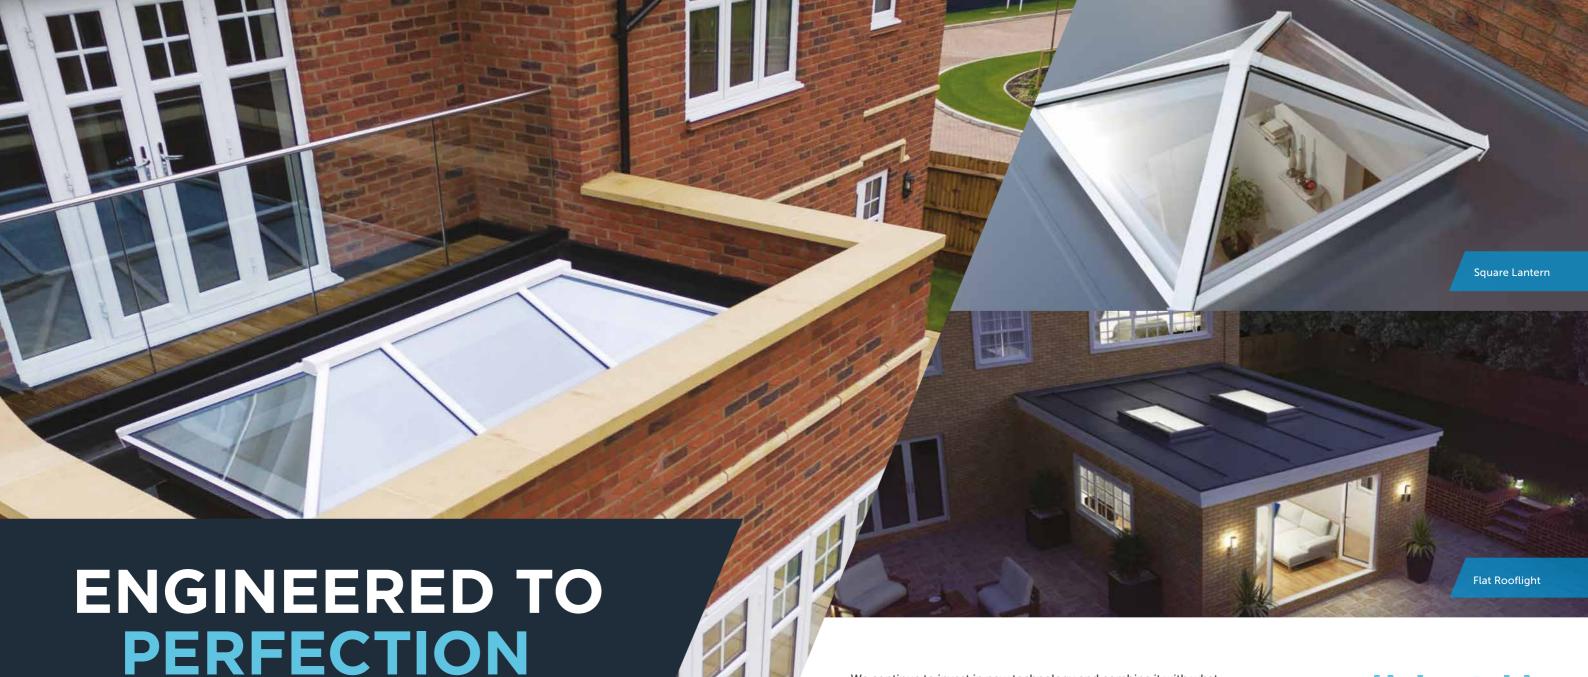

You can also expand your offering to include our new Square Lantern. Normally requiring a 125mm ridge, our new design has a shortened ridge measuring 45mm x 45mm. This makes for a completely symmetrical design, which is easier to install and better looking.

We continue to invest in new technology and combine it with what we already know, to deliver even larger lanterns; beautiful expanses of sky with the strength of Atlas Roof's expertise up to our popular 1.5m x 3m – larger sizes are available and only achievable because our lanterns meet the required British standards.

### Unbeatable product choice

Contemporary Lantern

Regular Lantern

Square Lantern

Flat Rooflight

Skyroom

Conservatories

Verandas