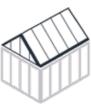

Appreciating the changes in how our customers

Beautifully proportioned products

Our roof pitches aren't fixed like most, they're variable, from 17 degrees to 35 degrees, providing the design flexibility to deliver a roof looking exactly how it was imagined – and without the need to offset jack rafters on hips. Our expert design and technical teams have achieved a product that has hidden tie bars or no tie bars at all. Even in large buildings the roof structure remains remarkably minimal, creating a sense of clear, free space above the ringbeams.

- Exceptionally durable
- Pre-drilled holes for ease of installation
- Perfectly aligned jack rafters
- Variable pitch, from17 degrees to 35 degrees

Regular Lantern

Whatever glazed roof system your customers are looking for, at Atlas Roofs we have a spectacular range including 19 stock items ready for delivery and available complete with glass in just five days.