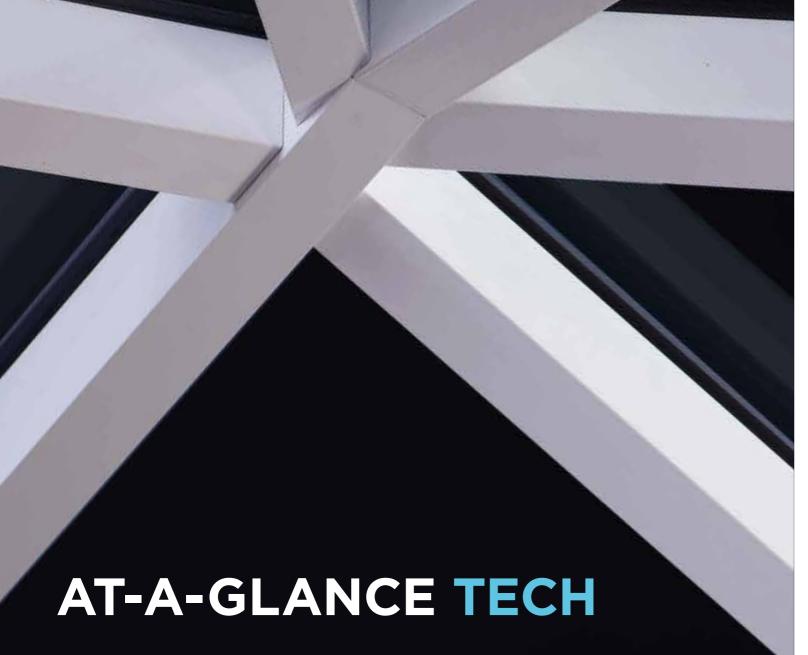

# Beauty without compromising on strength and security

#### Thermal performance

- Thermal break in ridge and rafters prevents cold getting to the inside of the rafter
- Ringbeam includes a polyamide thermal break
- Enhanced U values available for double glazing
   1.0 W/m²k
- Zero degrees outside, inside profile temperature is 18 degrees centigrade