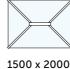

#### **Stock Contemporary Lantern Sizes**

1000 x 1500

1000 x 2000

1000 x 2500

1000 x 3000

1500 x 1750

**Stock Regular Lantern Sizes** 