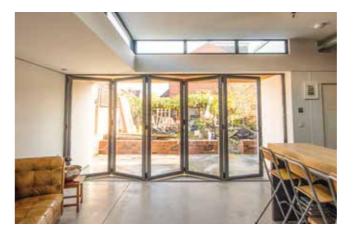

Lean-tos

Regular Lantern in Winkfield

10

- Atlas Roofs are tested up to a uniformly distributed load of 3.5 kN/m<sup>2</sup> which covers the majority of sites in the UK
- Tested to snow loads up to 1.0 kN/m²
- Secure pressure plated system to Secured by Design standards. Others only use clip cap which can be removed easily by intruders
- The Atlas ridge and rafter have a U value of 1.5 W/m²k with double glazing, leading the market on thermal efficiency