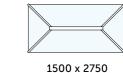

#### **Stock Contemporary Lantern Sizes**

1000 x 1500

1000 x 2000

1000 x 2500

1000 x 3000

1500 x 1750

**Stock Regular Lantern Sizes** 