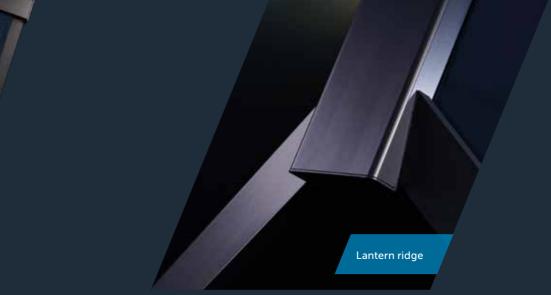

You can also expand your offering to include our new Square Lantern. Normally requiring a 125mm ridge, our new design has a shortened ridge measuring 45mm x 45mm. This makes for a completely symmetrical design, which is easier to install and better looking.