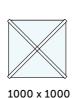

#### **Stock Contemporary Lantern Sizes**

1000 x 1500

1000 x 2000

1000 x 2500

1000 x 3000

1500 x 1750

**Stock Regular Lantern Sizes** 