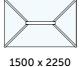

#### **Stock Contemporary Lantern Sizes**

1000 x 1500

1000 x 2000

1000 x 2500

1000 x 3000

1500 x 1750

**Stock Regular Lantern Sizes** 