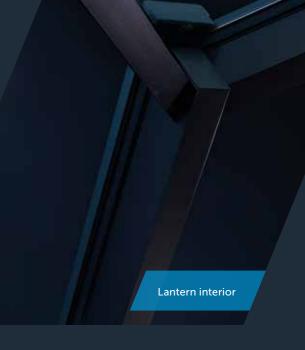

Appreciating the changes in how our customers

Beautifully proportioned products

Our roof pitches aren't fixed like most, they're variable, from 17 degrees to 35 degrees, providing the design flexibility to deliver a roof looking exactly how it was imagined – and without the need to offset jack rafters on hips. Our expert design and technical teams have achieved a product that has hidden tie bars or no tie bars at all. Even in large buildings the roof structure remains remarkably minimal, creating a sense of clear, free space above the ringbeams.