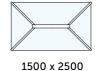

#### **Stock Contemporary Lantern Sizes**

1000 x 1500

1000 x 2000

1000 x 2500

1000 x 3000

1500 x 1750

**Stock Regular Lantern Sizes** 