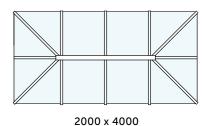

#### **Stock Contemporary Lantern Sizes**

1000 x 1500

1000 x 2000

1000 x 2500

1000 x 3000

1500 x 1750

**Stock Regular Lantern Sizes** 