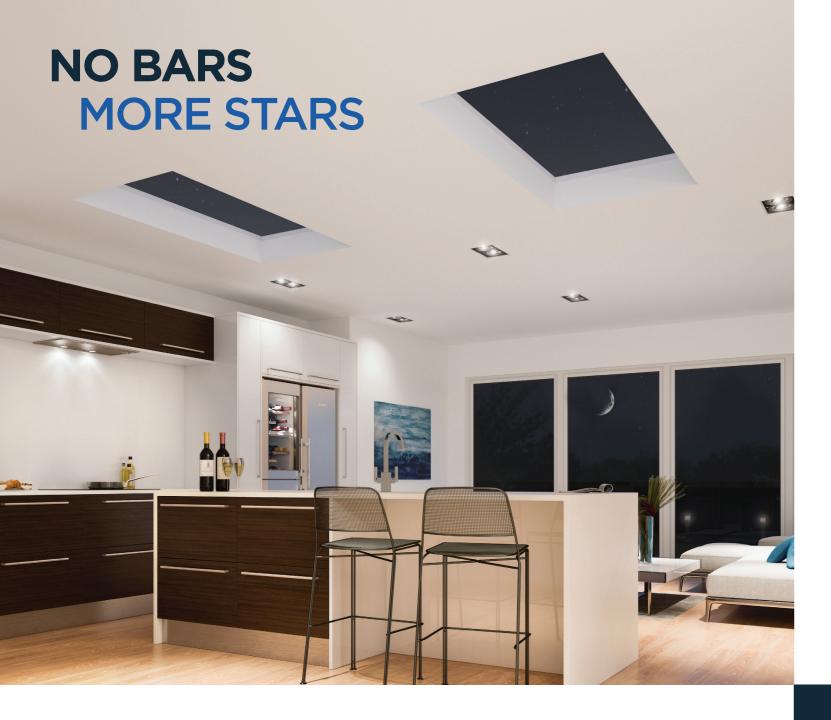

Flat rooflights can add a stylish touch to any room, whether it is a modern bedroom or a contemporary kitchen extension.

from the interior of the home, creating the illusion of an open roof space.