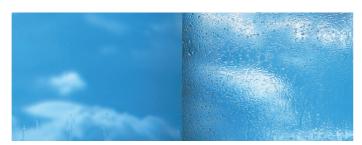

#### **Low Maintenance**

All Atlas rooflights come with a choice of blue or neutral solar controlled self cleaning glass, helping you to keep your flat rooflight looking cleaner for longer. Solar control and low e coatings with an argon filled cavity controls the amount of visible light, UV and heat that passes through the glass.

Self-cleaning glass

Standard glass