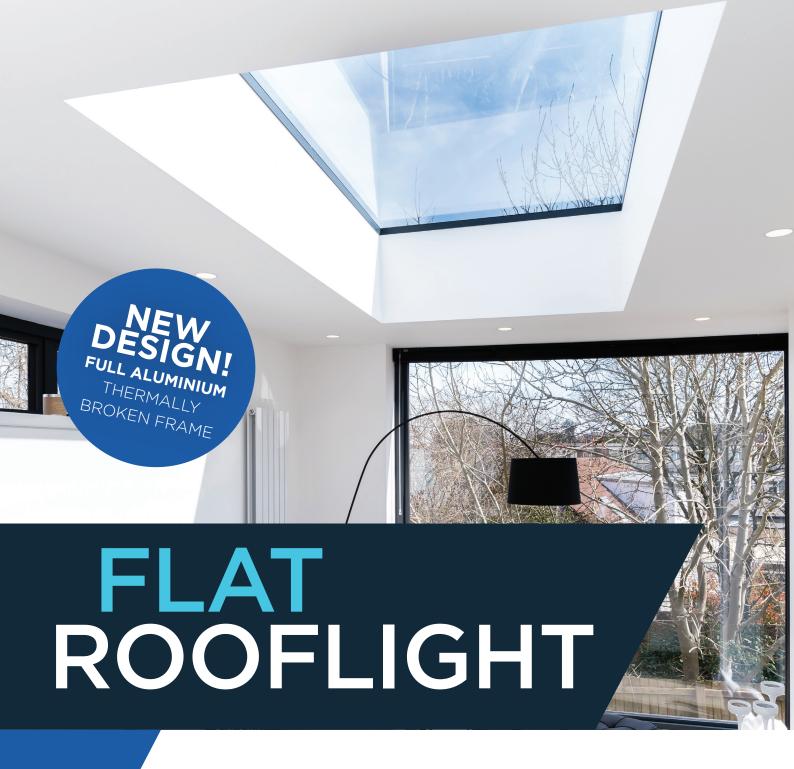

### Less is definitely more.

With unrivalled looks and thermal performance, the **Atlas Flat Rooflight** is the ultimate glazed flat rooflight designed to throw maximum light into any home.

The Atlas Flat Rooflight brings stylish ambience to a home and its minimalistic roof frame ensures that it suits any style property.

Thanks to the Atlas Flat Rooflight's new unique structural aluminium slim design, it's not only one of the best looking flat rooflights available, it also has been redesigned with a polyamide thermal break to keep the heat inside, helping to reduce energy bills

#### **Minimal Sightlines**

The minimalistic contemporary external design with flush glazing gives a sleek, modern appearance and is a stunning addition to any home extension.