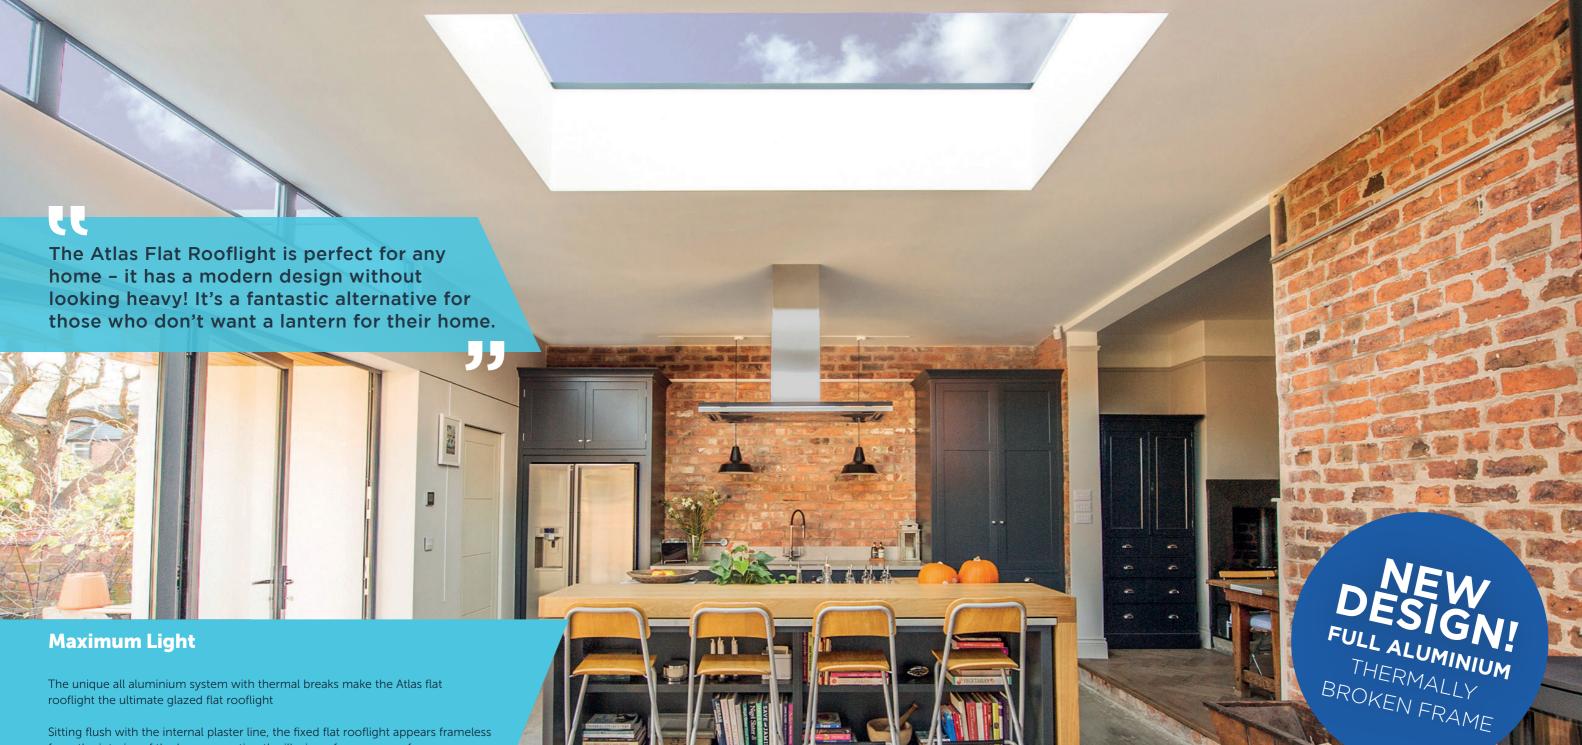

### Less is definitely more.

With unrivalled looks and thermal performance, the **Atlas Flat Rooflight** is the ultimate glazed flat rooflight designed to throw maximum light into any home.

The Atlas Flat Rooflight brings stylish ambience to a home and its minimalistic roof frame ensures that it suits any style property.

#### **Minimal Sightlines**

The minimalistic contemporary external design with flush glazing gives a sleek, modern appearance and is a stunning addition to any home extension.