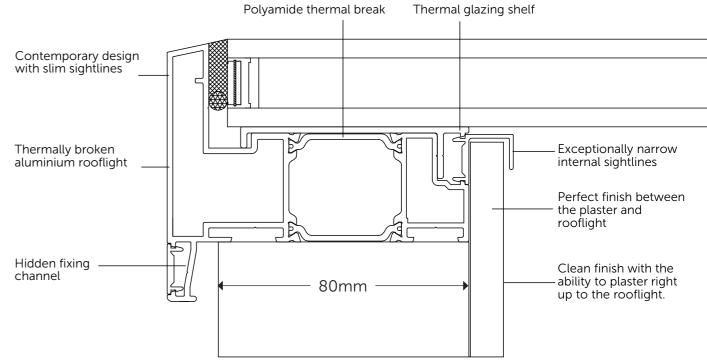

Thanks to the Atlas Flat Rooflight's new unique structural aluminium slim design, it's not only one of the best looking flat rooflights available, it also has been redesigned with a polyamide thermal break to keep the heat inside, helping to reduce energy bills

#### **Ultimate Performance**

Thermal performance is at the forefront of homeowners minds. Using only 1.0 W/m2k U value double glazing the rooflight can achieve overall U values of 1.4 W/m2k outperforming many of its rivals.

#### **Minimal Sightlines**

The minimalistic contemporary external design with flush glazing gives a sleek, modern appearance and is a stunning addition to any home extension.