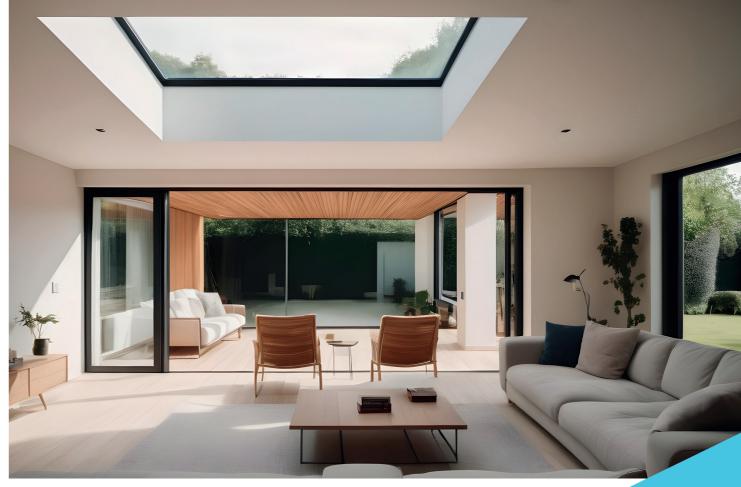

### Less is definitely more.

With unrivalled looks and thermal performance, the **Atlas Flat Rooflight** is the ultimate glazed flat rooflight designed to throw maximum light into any home.

The Atlas Flat Rooflight brings stylish ambience to a home and its minimalistic roof frame ensures that it suits any style property.

#### **Minimal Sightlines**

The minimalistic contemporary external design with flush glazing gives a sleek, modern appearance and is a stunning addition to any home extension.