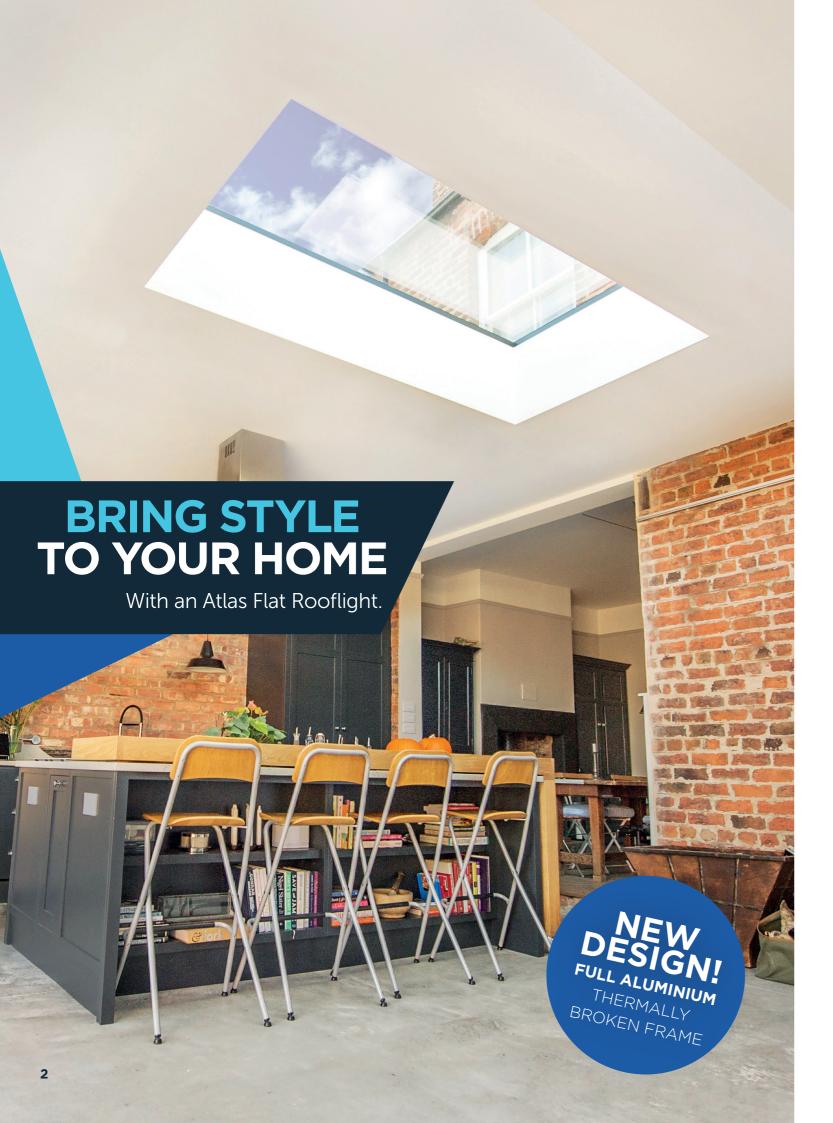

Flat rooflights can add a stylish touch to any room, whether it is a modern bedroom or a contemporary kitchen extension.

from the interior of the home, creating the illusion of an open roof space.

#### **Minimal Sightlines**

The minimalistic contemporary external design with flush glazing gives a sleek, modern appearance and is a stunning addition to any home extension.