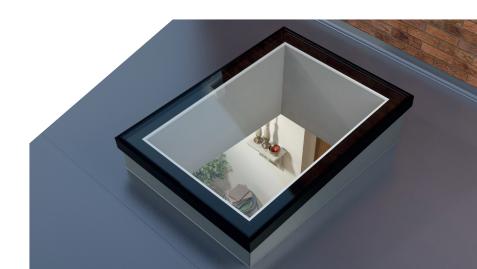

#### **Minimal Sightlines**

The minimalistic contemporary external design with flush glazing gives a sleek, modern appearance and is a stunning addition to any home extension.

## **Colour Options**

The flat roof is available in white, grey Ral 7016m, black Ral 9005m, grey on white and black on white. The colour finish on the aluminium rooflight is powder coated to a marine grade standard using up to date processes, this ensures a much tougher finish than conventional spray painting used on timber and PVCu, whilst all powder coated components are colour guaranteed for 25 years.