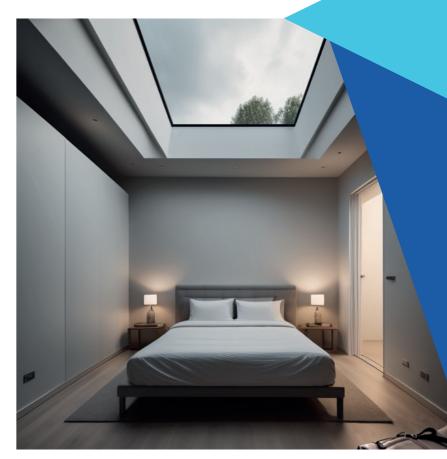

Flat rooflights can add a stylish touch to any room, whether it is a modern bedroom or a contemporary kitchen extension.

from the interior of the home, creating the illusion of an open roof space.