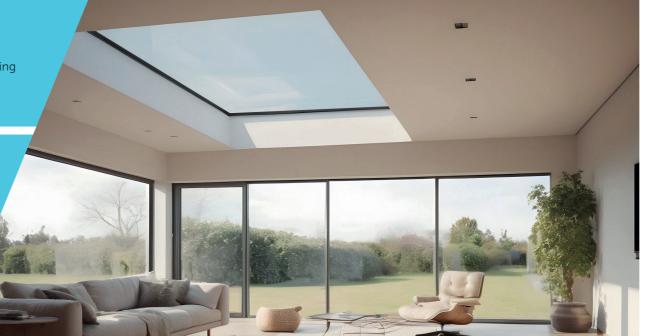

### Less is definitely more.

With unrivalled looks and thermal performance, the **Atlas Flat Rooflight** is the ultimate glazed flat rooflight designed to throw maximum light into any home.

The Atlas Flat Rooflight brings stylish ambience to a home and its minimalistic roof frame ensures that it suits any style property.

Flat rooflights can add a stylish touch to any room, whether it is a modern bedroom or a contemporary kitchen extension.

from the interior of the home, creating the illusion of an open roof space.

#### **Minimal Sightlines**

The minimalistic contemporary external design with flush glazing gives a sleek, modern appearance and is a stunning addition to any home extension.